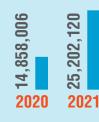

892

303.

Total of all takeoffs and landings. all aircraft types.

2021





## 2,039,809/29,202,013 International versus domestic passengers

2020 International 860.147 Domestic 13,997,859

2021 International 740.879 Domestic 24.461.241





2020 598 2021 741



2020 37,101 2021 45,878

metric tons

236,450 **Total cargo** 2020 203,697 2021 234,747

Non-stop destinations

metroairports.org









31% **Connecting % of** total enplanments

2020 35% 2021 33%

245.

2020

## **Airline passenger** market share

71.07% Delta **10.77%** Sun Country 4.42% Southwest 4.56% American

4.20% United 1.42% Spirit 3.56% Other

2020 119 2021 137