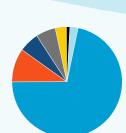

## **Airline passenger** market share

71.07% Delta **10.77%** Sun Country 4.42% Southwest 4.56% American

4.20% United 1.42% Spirit 3.56% Other

2020 119 2021 137