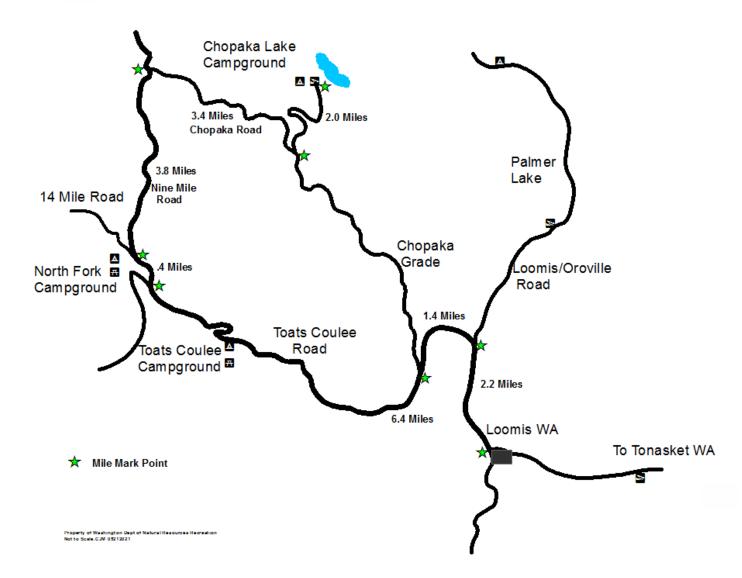

## Chopaka Lake Vicinity Map

## **Directions from Loomis, Washington to Chopaka Lake:**

North ^

- From Loomis travel north 2.2 Miles to Toats Coulee Road.
- Travel west on Toats Coulee Road past Chopaka Grade Road at 1.4 miles.
- Continue west on Toats Coulee Road 6.4 miles to junction of Nine Mile Road.
- Travel north on graveled Nine Mile Road .4 miles to next intersection.
- Continue up the grade to right 3.8 miles to junction of Chopaka Road.
- Turn east and travel down Chopaka Road 3.4 miles to next intersection going into lake.
- Travel north for 2 miles to Chopaka Lake destination.