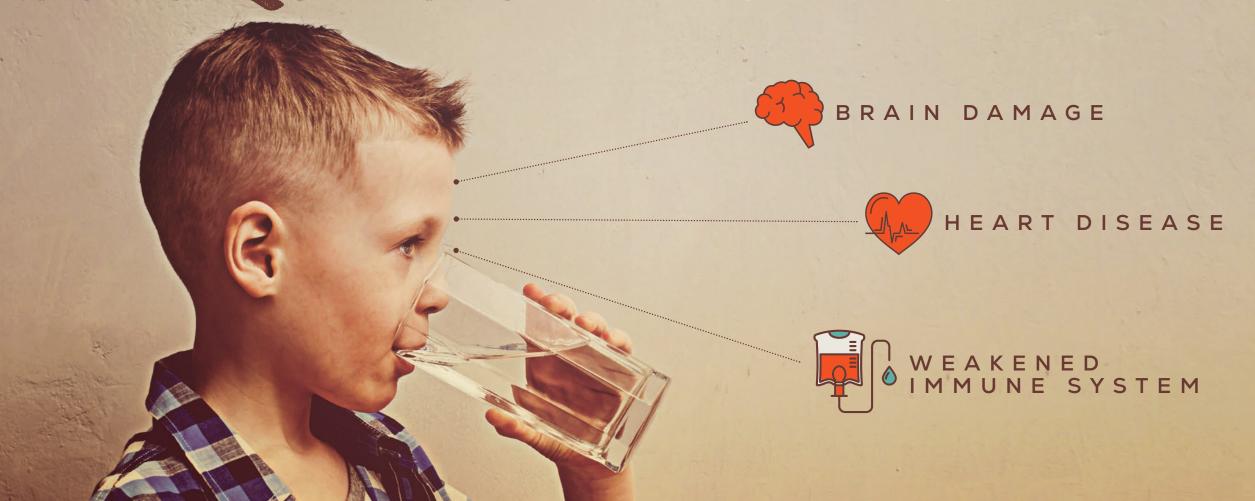

## HAS PEAL CONSEQUENCES FOR ALL MCHCANDES HEALTH

TRUMP OPPOSED A PLAN TO PROTECT US FROM TOXIC CHEMICALS IN MICHIGAN'S WATER SUPPLY.

These chemicals are linked to cancer, hypertension and other diseases - and they never go away.

Experts believe we need to stop corporate polluters from letting these toxic chemicals seep into our water supply. BUT TRUMP REJECTS THE ADVICE OF EXPERTS AND OPPOSED RULES THAT HOLD CORPORATE POLLUTERS ACCOUNTABLE TO PROTECTING OUR DRINKING WATER.