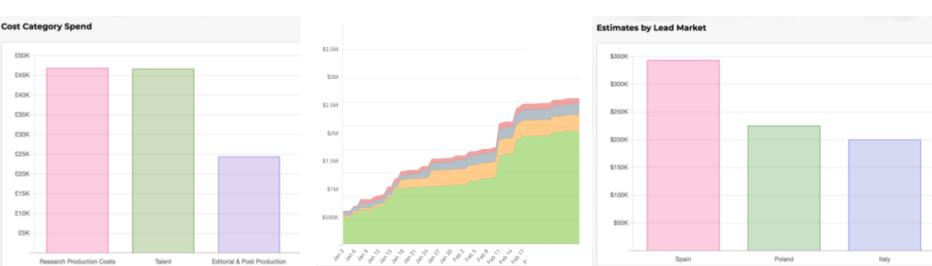

# Instant live data visibility delivers actionable insights.

Answer your questions. Keep control of your budgets.

production?

How much is spent on production vs post

- How much is spent for research, talent, taxes, music, agency management or agency travel? • How much budget did I spend for productions
- How much did we spend producing a similar campaign one year ago?
- approval or have been approved? • How much budget have we approved?

How many productions are currently pending

- that were on air in June vs productions that were on air in September?
  - What is the busiest time of the year, by region?
- approval in Canada?

How many productions are currently pending

- How much budget did I spend for productions on air in Italy vs productions on air in Spain?
- What's the average spend?
- How much budget have we saved so far?