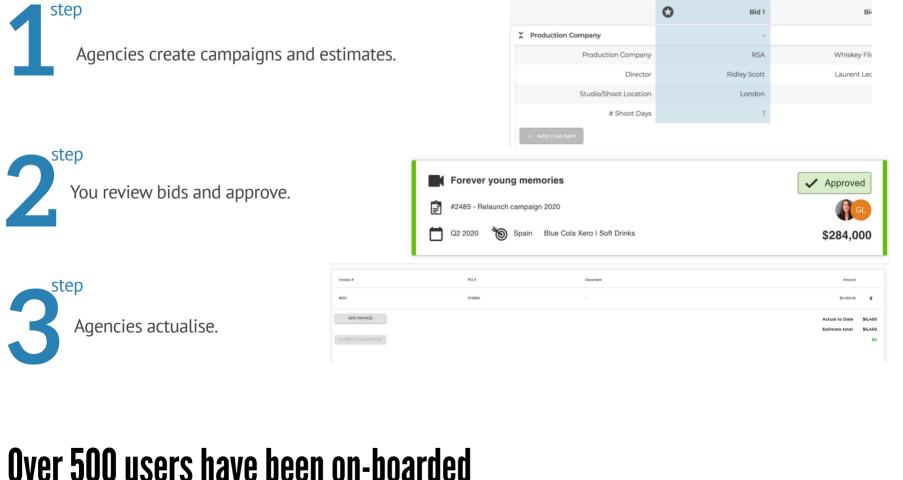

# Simplicity, Transparency and Speed

Control Room Invest live data delivers unparalleled insight into your production budget management, from reviewing multiple bids and approvals to instant clarity on what's been invested, what's over or under budget and what savings have been made.