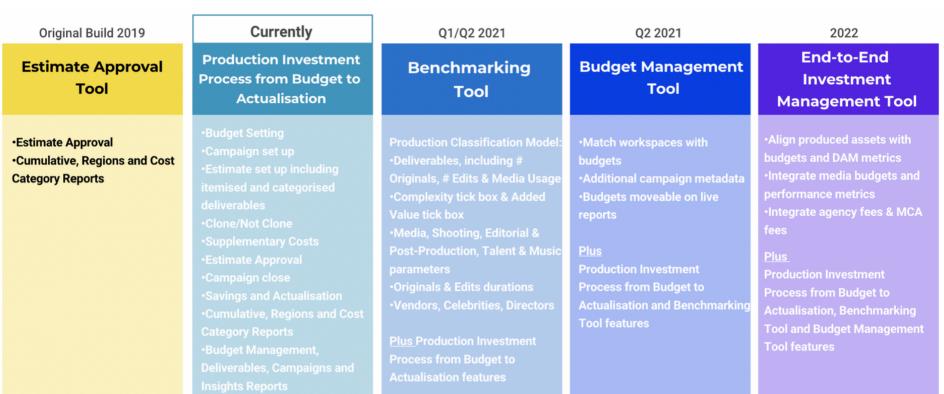

# **Product Roadmap**

By the end of 2022, Control Room Invest will be an end-to-end budget management platform.