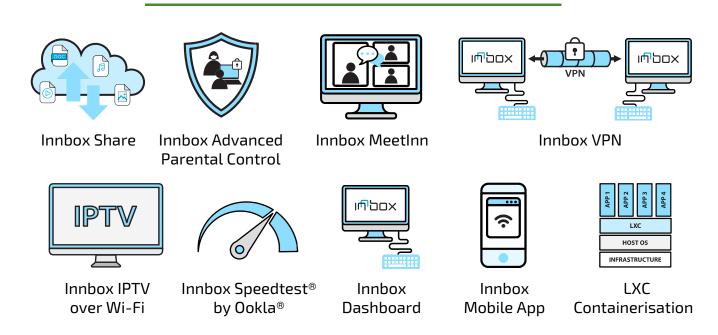

#### Innbox Share

Innbox Share is a private cloud storage with users' personal files securely stored on the storage unit attached to the Innbox home gateway. Sharing files to friends and family, viewing images, streaming videos or collaboration on documents is possible across all connected devices.

#### Innbox MeetInn

Organising online meetings, conferences or presentations is managed with Innbox MeetInn. The conferencing platform offers complete privacy, allows users to share files, chat and invite participants to join via link or email.

# Innbox IPTV over Wi-Fi

No more network cables from the set-top-box and around the home: Innbox IPTV over Wi-Fi converts video streams from UDP to TCP (with retransmission if necessary) to ensure cable-free, high-quality video streaming over Wi-Fi or Mesh Wi-Fi.

#### Innbox Dashboard

Innbox Dashboard is an advanced, upgraded GUI for simple control, management and monitoring of Innbox home gateways and applications. It gives a graphical overview of link rates and the volume of data transmitted and received (for various periods of time) for the home gateway and all connected devices. The dashboard's network map displays a real-time view of connected clients and network performance.

# Innbox Advanced Parental Control

Innbox Advanced Parental Control offers parents a variety of levels of control over children's internet use. In addition to limiting web access with *Content Filtering*, *Time Out* and *Screen Time*, the application raises awareness about safe internet use with the help of *Educational Pop-Up Cards*.

#### Innbox VPN

With Innbox VPN (Virtual Private Network), users can securely connect to their home network from anywhere in the world, and access all their home services and devices (such as TV sets, cameras and IoT devices).

# Innbox Speedtest® by Ookla®

Innbox Speedtest® by Ookla® is the ultimate way to test the speed of internet connection. Download and upload speed tests performed on the CPE are incomparably more reliable than speed tests on connected clients (such as PCs or smartphones).

# Innbox Mobile App

In addition to the GUI, home gateways come with an Innbox Mobile App. A graphic-oriented tool is available for Android and iOS. It allows user-friendly management, control of applications, diagnostics and troubleshooting.

#### LXC Containerisation

LXC Containerisation allows the development and deployment of independent applications on Innbox CPE without the need for a software upgrade. This lets operators benefit from integrating their own (or 3rd-party) applications to the CPE.